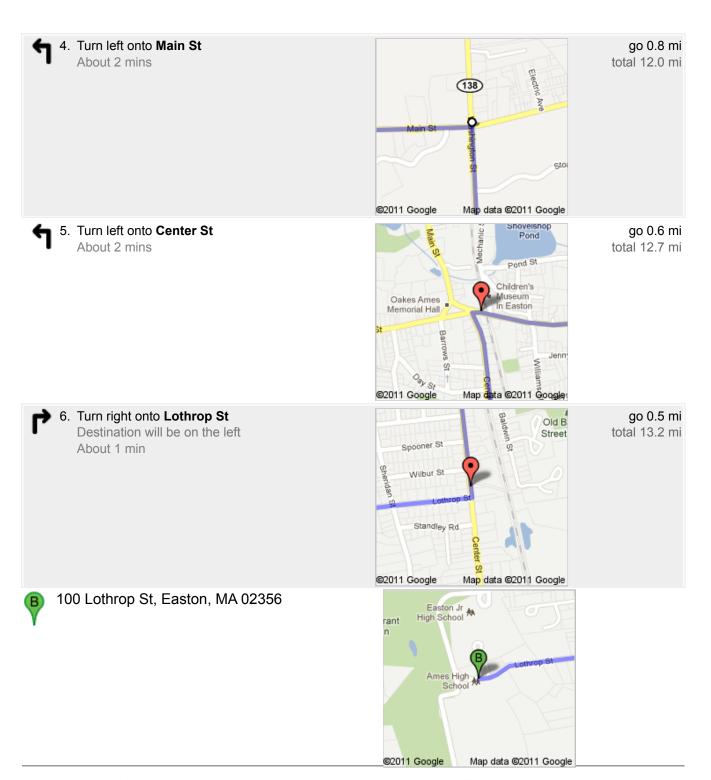

At the 2nd set of lights (Hilliard's Candy on right), take a LEFT on Main Street.

Main Street leads into North Easton Center.

After 0.8 miles to, take a left onto Center Street.

After 0.6 miles, make a right onto Lothrop Street, and follow Lothrop past the Police and Fire stations to Oliver Ames.