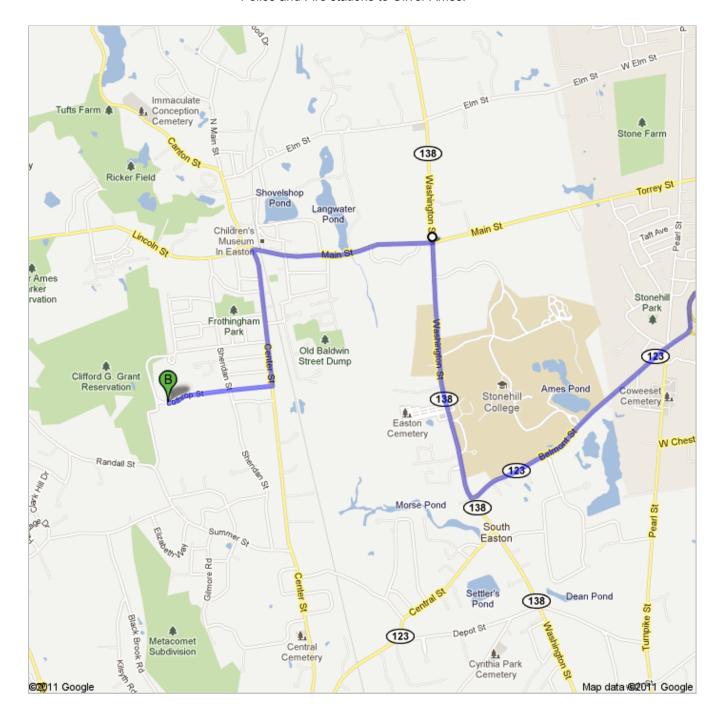

## Directions to 100 Lothrop St, Easton, MA 02356

13.2 mi - about 19 mins

From Rte 24 south, take exit 17B for Route 123 / Easton.

Follow Route 123 for 1.6 miles past Stonehill College to route 138.

Turn right onto Route 138 (Washington Street).

At the 2nd set of lights (Hilliard's Candy on right), take a LEFT on Main Street.

Main Street leads into North Easton Center.

After 0.8 miles to, take a left onto Center Street.

After 0.6 miles, make a right onto Lothrop Street, and follow Lothrop past the Police and Fire stations to Oliver Ames.