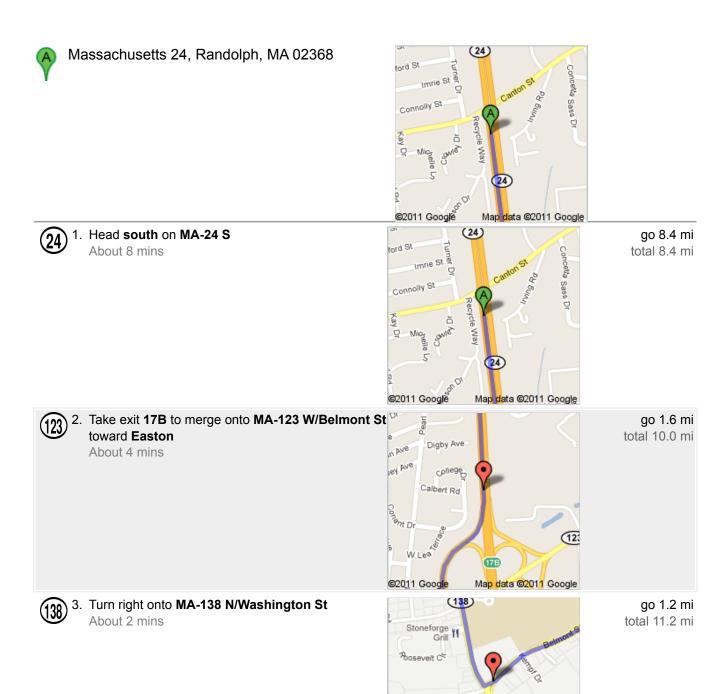

## Directions to 100 Lothrop St, Easton, MA 02356

13.2 mi - about 19 mins

From Rte 24 south, take exit 17B for Route 123 / Easton.

Follow Route 123 for 1.6 miles past Stonehill College to route 138.

Turn right onto Route 138 (Washington Street).

At the 2nd set of lights (Hilliard's Candy on right), take a LEFT on Main Street.

Main Street leads into North Easton Center.

After 0.8 miles to, take a left onto Center Street.

After 0.6 miles, make a right onto Lothrop Street, and follow Lothrop past the Police and Fire stations to Oliver Ames.